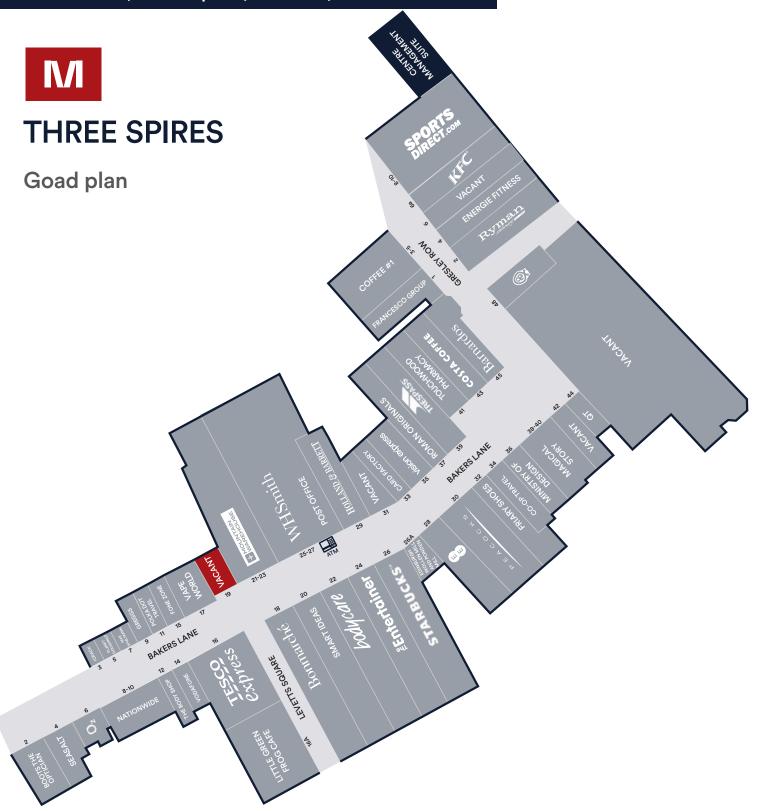

## Description

The property is situated in a prime trading location within the Three Spires, Lichfield adjoining Mountain Warehouse. Other nearby occupiers include Coffee #1, Costa, Peacocks, The Entertainer and Bon Marché. Recent lettings include Seasalt, Nationwide, and Holland & Barrett.